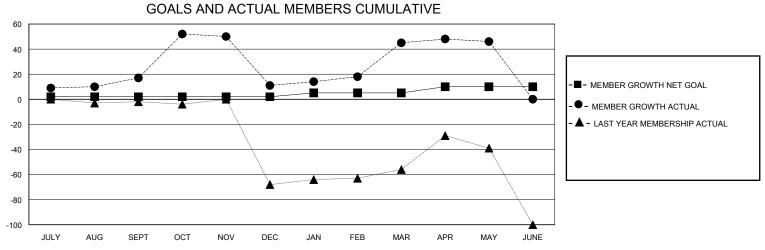

## District 117 A

Results as of: 5/31/2024

21

12

60

14

| GMT:                  |               | LOC       | ATION GREECE  |                       |                         |                         | GMT CA                                             |  |  |
|-----------------------|---------------|-----------|---------------|-----------------------|-------------------------|-------------------------|----------------------------------------------------|--|--|
|                       | Cluk          | os        |               | Members               |                         |                         |                                                    |  |  |
| RESULTS FOR 2023-2024 |               |           |               | RESULTS FOR 2023-2024 |                         |                         |                                                    |  |  |
| QUARTER               | NEW CLUB GOAL | NEW CLUBS | DROPPED CLUBS | QUARTER ME            | MBER GROWTH NET<br>GOAL | MEMBER GROWTH<br>ACTUAL | DROPPED<br>MEMBERS ACTUAL<br>(including transfers) |  |  |
| JULY/AUG/SEPT         | 2             | 0         | 0             | JULY/AUG/SEPT         | 2                       | 29                      | 10                                                 |  |  |
| OCT/NOV/DEC           | 0             | 2         | 3             | OCT/NOV/DEC           | 0                       | 88                      | 93                                                 |  |  |

JAN/FEB/MAR

APR/MAY/JUNE